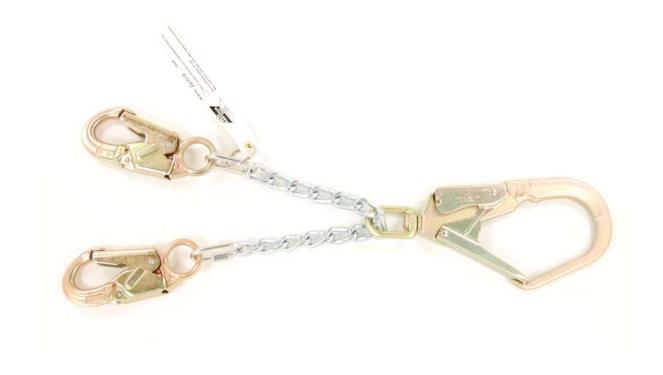

## **DESCRIPTION**

The 8650A is rebar positioning assembly. It features a rebar hook capable of fitting a Peri form with integrated swivel feature, twist link chain legs and 1/4" quick link connectors w/ Loc-tite®. All hooks are ANSI gate rated to 3600lbs.

## **GENERAL SPECIFICATIONS**

tem Description Tested At
Chain 1/4" Twist Link 3,600 lb.
Snap Hooks Zinc Plated Forged Steel 5,000 lb.
Quick Links Zinc Plated Steel 3,600 lb.

Capacity—1 worker, max weight 310lbs including tools and equipment